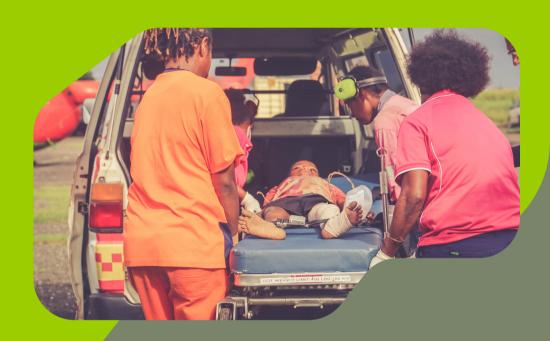

#### **Emergency Medical Evacuations**

Bringing patients to the nearest hospital immediately so that they can get medical help that is crucial to their survival.

#### **Medical Evacuation Referrals**

These are usually from the rural health facilities to urban hospitals. In many cases, patients can't make it to any of the nearest rural facilities and call us directly. Our flying nurses thoroughly asses the patient's case and consult with our flight coordinators and pilots before departing for the medEvac. We ensure the best medical equipment and in-flight care for our patients, should a medEvac request arise.