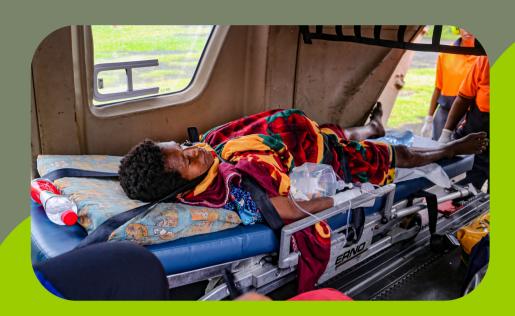

### THE MEDEVACS WE DO

#### **Emergency Medical Evacuations**

Bringing patients to the nearest hospital immediately so that they can get medical help that is crucial to their survival.

#### **Medical Evacuation Referrals**

These are usually from the rural health facilities to urban hospitals. In many cases, patients can't make it to any of the nearest rural facilities and call us directly. Our flying nurses thoroughly asses the patient's case and consult with our flight coordinators and pilots before departing for the medEvac. We ensure the best medical equipment and in-flight care for our patients, should a medEvac request arise.