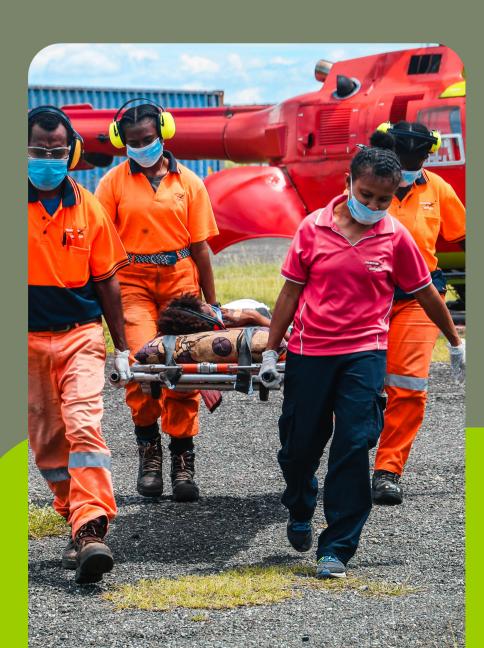

Medical Evacuations which were formerly done under Manolos Aviation Ltd were officially managed by MAMA Foundation since January 2021.

Since 2021, more than 200 patients benefited from this medevac service that was successfully carried out by MAMA Foundation.

#### **Emergency Medical Evacuations**

Bringing patients to the nearest hospital immediately so that they can get medical help that is crucial to their survival.